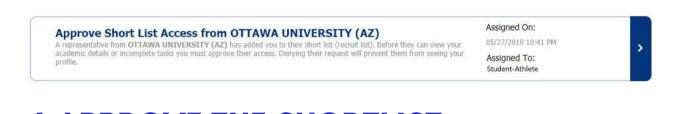

If you have been at OUAZ for one semester or more you will need to include OUAZ as part of your college history.

**4.APPROVE THE SHORTLIST** 

The order the events for eligibility is the following:

- 1.Register with the PlayNAIA
- 2. Complete an OUAZ Check Sheet
- a) Notify your coach that you've registered with the NAIA so they can add you to the shortlist
- 3. Send Official Records

Once your coach has added you to the shortlist/roster you will have an incomplete task that looks like the above. Simply click to accept the shortlist request.

This step is important because once you receive your determination your coach and the director of compliance will need to review your full determination. We can only do this once the shortlist has been approved.