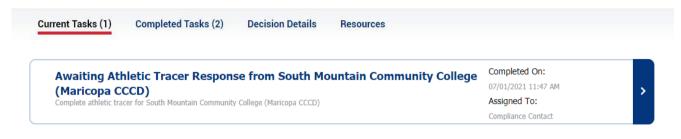

# **6. ATHLETIC TRACERS**

If you have participated at another institution before transferring to OUAZ, the NAIA will send an athletic tracer to your previous institution(s) to verify the seasons of competition.

You cannot receive your full determination until the previous institution responds to this athletic tracer. It is sent in an email to a member of the administration either of the college or the athletic department.

It is not your responsibility to complete the tracer, but it is in your best interest to follow up with the institution (politely!) to verify that they have received the email and are in the process of completing the tracer.